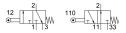

## Roller lever valve R/O-3-PK-3 Part number: 10748

| Feature                                    | Value                                         |
|--------------------------------------------|-----------------------------------------------|
| Valve function                             | 3/2, open/closed, monostable                  |
| Actuation type                             | Mechanical                                    |
| Standard nominal flow rate                 | 80 l/min                                      |
| Pneumatic working port                     | PK-3                                          |
| Operating pressure                         | 0 bar 8 bar                                   |
| Structural design                          | Piston seat                                   |
| Nominal width                              | 2.5 mm                                        |
| Type code                                  | R/O                                           |
| Type of control                            | Direct                                        |
| Symbol                                     | 00991834                                      |
| Operating medium                           | Compressed air as per ISO 8573-1:2010 [-:-:-] |
| Ambient temperature                        | -10 °C 60 °C                                  |
| Actuation force in initial position closed | 10 N                                          |
| Actuation force in initial position open   | 15 N                                          |
| Product weight                             | 18 g                                          |
| Type of mounting                           | With through-hole                             |
| Pneumatic connection 1                     | PK-3                                          |
| Pneumatic connection 2                     | PK-3                                          |
| Pneumatic connection 3                     | PK-3                                          |
| Seals material                             | NBR                                           |
| Housing material                           | POM                                           |